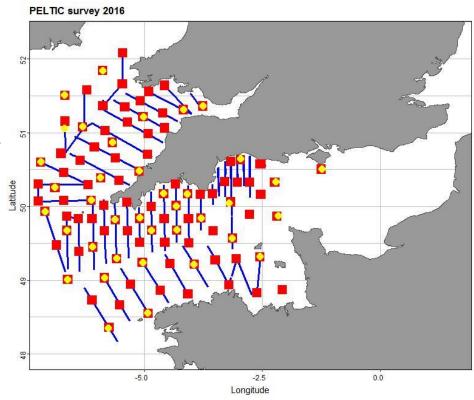

#### **The Way Forward**

- 2018 FSP application submitted, to include Sprat
- Sardine now included in the data collection framework
- Extended Peltic survey