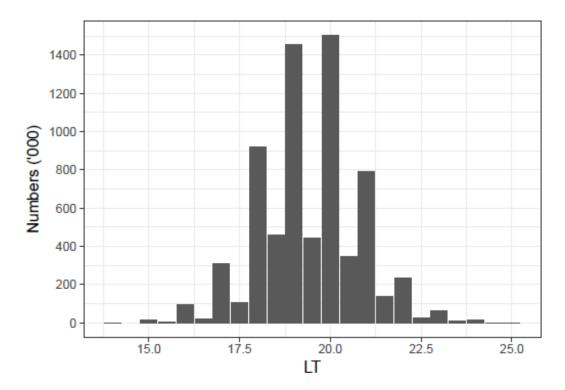

## **Fisheries Science Partnership (FSP)**

- Project to improve the understanding of Sardine stocks in Area VII
- Collection of Length frequency samples by Fishermen
- Skipper fill out a daily log book to record catches
- Processors sample landing and measure both length and weight of Sardine

Some skipper's even sampled every haul!

# **Fisheries Science Partnership (FSP)**

- Skippers and processors are very engaged with the process
- Quality of data is strong
- Some initial teething problems