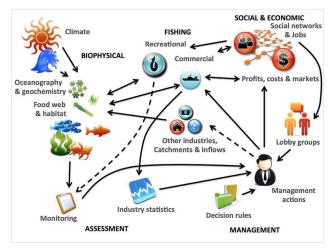

#### What is Fisheries Governance

Fisheries governance is the sum of the legal, social, economic and political arrangements used to manage fisheries.