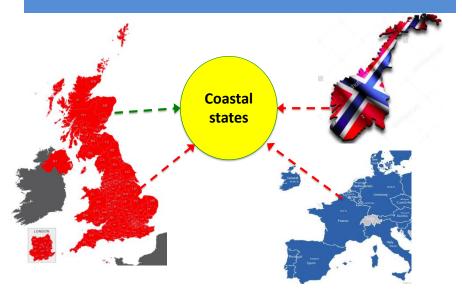

#### Positive Influence - Examples

- EU regulation on the mackerel fishery dictated that 70% of the mackerel quota had to be taken west of four degrees during the quarter one fishery
- When the EU signed a 10 year mackerel agreement with Norway in 2010 the Scottish industry lobbied hard to increase the flexibility percentage. EC relented and amended the flexibility requirement to 60%.
- An opportunity arose when the three Coastal States, EU, Norway and Faroe Islands were on the cusp of signing a mackerel agreement for the years 2014-2018. Now set at 40%