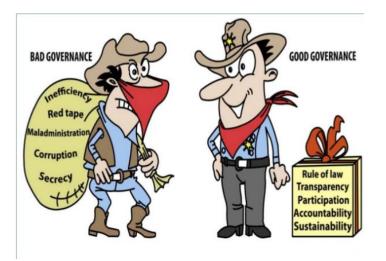

overnance** is "the process of decision-making and the process by which decisions are implemented

#### What is Fisheries Governance

Fisheries governance is the sum of the legal, social, economic and political arrangements used to manage fisheries.



#### **Components of Governance**

- <u>Participation</u>: involvement and ownership by stakeholders

   CSOs, Citizens, Parliament, Private Sector, Vulnerable
   Groups, Government
- Fairness: rules apply equally to everyone in society
- <u>Decency</u>: rules are implemented without harming people
- Accountability: political actors are responsible for actions
- <u>Transparency</u>: clarity and openness of decision-making
- Efficiency: use of limited resources for greatest outputs.

#### What is good Governance



## What is bad Governance



#### Why do we require good Governance



# Why is Governance Important



ddock catches to increase under EU fishing QUOLas Now cod, haddode, pissies and sole will be permitted to be caug renew rationists scars that or withining continuous be a threat olen in Branch

can expect to see more plaics, cod, haddeck and sele an sale in al-following recoveries in fully populations around the UK coast and

Just 100 cod left in North Sea













Greenpeace shuts down EU fishing quota talks



# EU overfishing to continue until 2034 at current trend

Materna pointed out that the fish quota for 44 indice with scientific advices on from 30 key we



# Interactions & Representation



#### **Catching Representation**





#### Western Isles **Fishermans Association** Association in Scotland

Ad