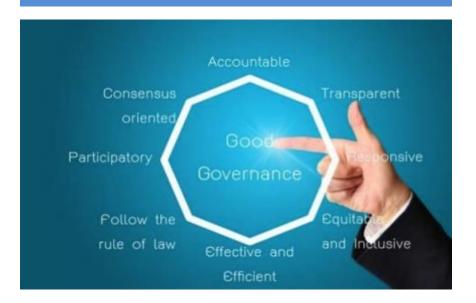

#### What is good Governance

#### **Components of Governance**

- <u>Participation</u>: involvement and ownership by stakeholders

   CSOs, Citizens, Parliament, Private Sector, Vulnerable
   Groups, Government
- Fairness: rules apply equally to everyone in society
- <u>Decency</u>: rules are implemented without harming people
- Accountability: political actors are responsible for actions
- <u>Transparency</u>: clarity and openness of decision-making
- Efficiency: use of limited resources for greatest outputs.