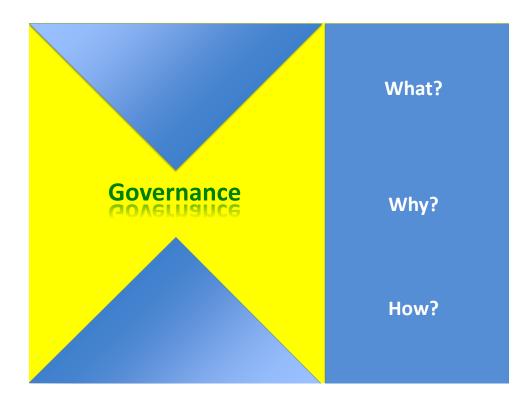

#### What is Governance

**Governance** is "the process of decision-making and the process by which decisions are implemented