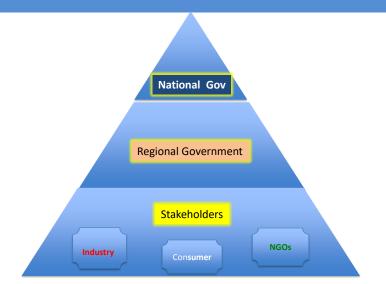

tion on the mackerel fishery dictated that 70% of the mackerel quota had to be taken west of four degrees during the quarter one fishery
- When the EU signed a 10 year mackerel agreement with Norway in 2010 the Scottish industry lobbied hard to increase the flexibility percentage. EC relented and amended the flexibility requirement to 60%.
- An opportunity arose when the three Coastal States, EU, Norway and Faroe Islands were on the cusp of signing a mackerel agreement for the years 2014-2018. Now set at 40%

#### **Positive Influence - Examples**



- Industry worked closely with the authorities to minimize the areas to those of least economic impact
- Industry position heavily dependent on fishers data
- Fishermen heavily involved in discussions

## Post Brexit - Structure of Influence



#### Post Brexit – New Dynamic