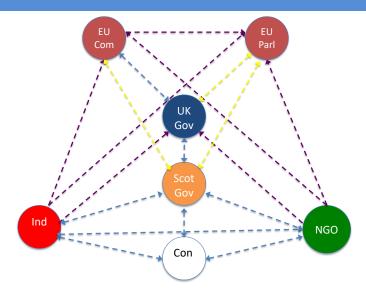

ency: use of limited resources for greatest outputs.

#### What is good Governance



## What is bad Governance



#### Why do we require good Governance



# Why is Governance Important



ddock catches to increase under EU fishing QUOLas Now cod, haddode, pissies and sole will be permitted to be caug renew rationists scars that or withining continuous be a threat olen in Branch

can expect to see more plaics, cod, haddeck and sele an sale in al-following recoveries in fully populations around the UK coast and

Just 100 cod left in North Sea













Greenpeace shuts down EU fishing quota talks



# EU overfishing to continue until 2034 at current trend

Materna pointed out that the fish quota for 44 indice with scientific advices on from 30 key we



# Interactions & Representation



#### **Catching Representation**





#### Western Isles **Fishermans Association** Association in Scotland

Address: Craigard, 13 New Valley, Newvalley, Isle of Lewis Phone: 01851 702385

Suggest an edit · Own this business?

We are the Scottish Seafood Association ive body for Scottish seafood pr

| 1 - 1 - 1 - 1 - 1 - 1 - 1 - 1 - 1 - 1 -                                                                                                                                                                                                                                                                                                    | AND AND