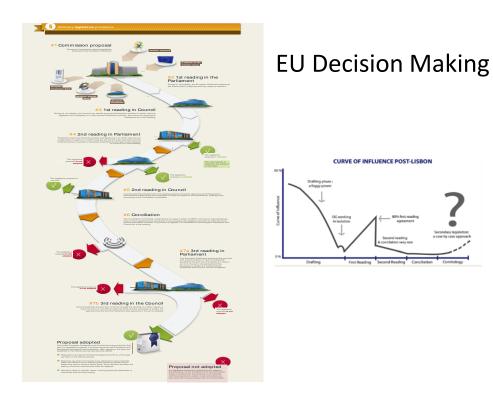

| the local dive                                                          |

SFOM Scottish Fishermen's Organisation

# **European Links**





est groups (with a 60% e general assembly

- ters AC

superination on the pilot project intended to support small scale fishermen get involved in the consultation and decision making process the consultation



# **Positive Influence - Examples**



- Closure first appeared in EU legislation in 2001
- Removed from the Commissions current proposal for a new Tech Con Regulation
- Currently proceeding through the European parliament

#### Positive Influence - Examples





- EU regulation on the mackerel fishery dictated that 70% of the mackerel quota had to be taken west of four degrees during the quarter one fishery
- When the EU signed a 10 year mackerel agreement with Norway in 2010 the Scottish industry lobbied hard to increase the flexibility percentage. EC relented and amended the flexibility requirement to 60%.
- An opportunity arose when the three Coastal States, EU, Norway and Faroe Islands were on the cusp of signing a mackerel agreement for the years 2014-2018. Now set at 40%

#### **P