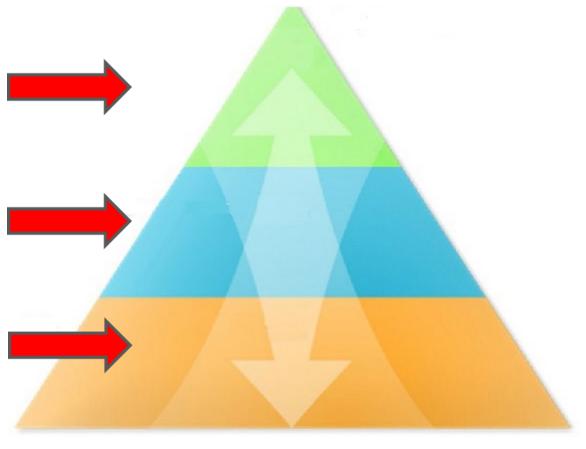

### Hierarchical governance

- Highly centralized
- Top-down
- Scientist and bureaucrat led

### Market governance

- Based on neoliberal ideology
- Top-down initiated, then 'free market' led
- Enacted by scientists and bureaucrats

### Participatory governance – type I

### Co-management

- Only partial devolution of power
- Power shared with state institutions
- Mutual and equal decisionmaking