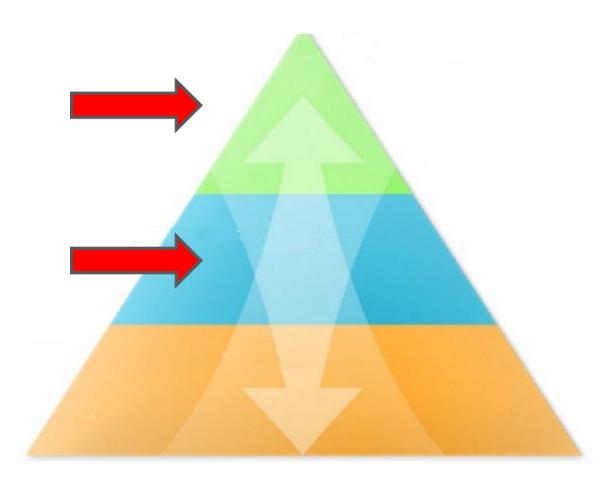

### Hierarchical governance

- Highly centralized
- Top-down
- Scientist and bureaucrat led

### Market governance

- Based on neoliberal ideology
- Top-down initiated, then 'free market' led
- Enacted by scientists and bureaucrats

### Participatory governance – type II

### Participatory governance – type I

### Co-management

- Only partial devolution of power
- Power shared with state institutions
- Mutual and equal decisionmaking