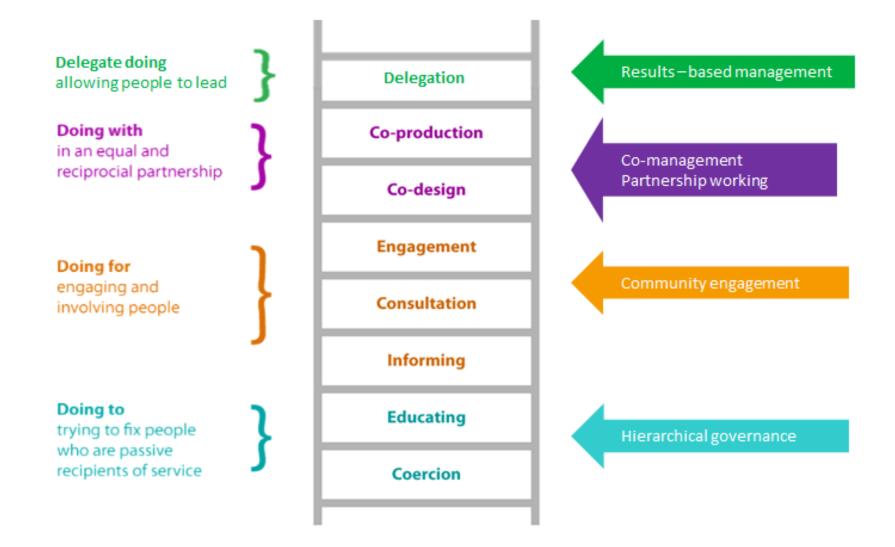

### Hierarchical governance

- Highly centralized
- Top-down
- Scientist and bureaucrat led

### Market governance

- Based on neoliberal ideology
- Top-down initiated, then 'free market' led
- Enacted by scientists and bureaucrats

### Participatory governance – type II

### Participatory governance – type I

### Co-management

- Only partial devolution of power
- Power shared with state institutions
- Mutual and equal decisionmaking