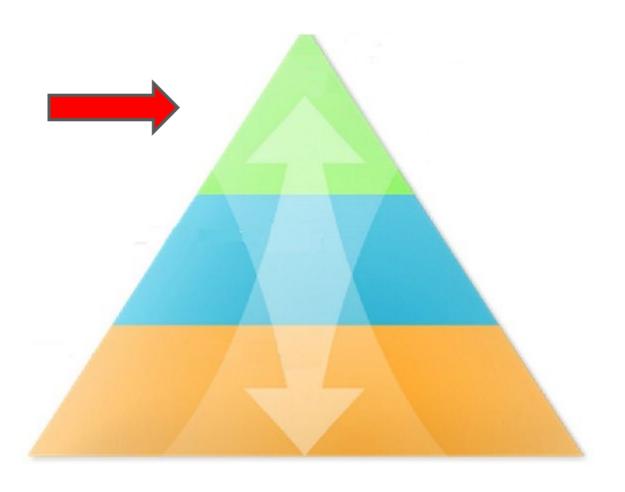

### Hierarchical governance

- Highly centralized
- Top-down
- Scientist and bureaucrat led

### Market governance

- Based on neoliberal ideology
- Top-down initiated, then 'free market' led
- Enacted by scientists and bureaucrats

### Participatory governance – type II

### Participatory governance – type I

### Co-management

- Only partial devolution of power
- Power shared with state institutions
- Mutual and equal decisionmaking