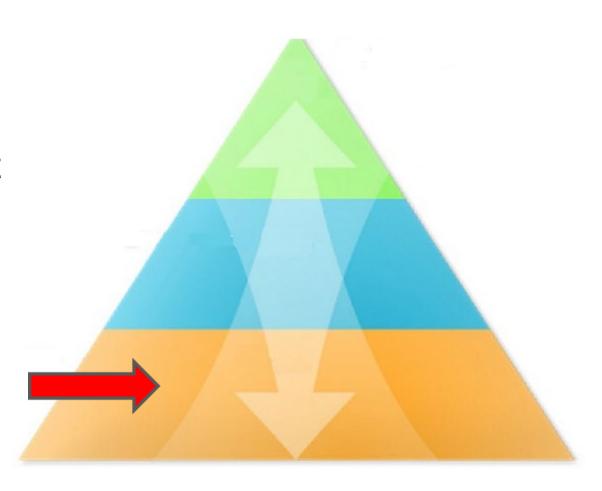

### Hierarchical governance

- Highly centralized
- Top-down
- Scientist and bureaucrat led

### Market governance

- Based on neoliberal ideology
- Top-down initiated, then 'free market' led
- Enacted by scientists and bureaucrats

### Participatory governance – type II

### Participatory governance – type I

### Co-management

- Only partial devolution of power
- Power shared with state institutions
- Mutual and equal decisionmaking