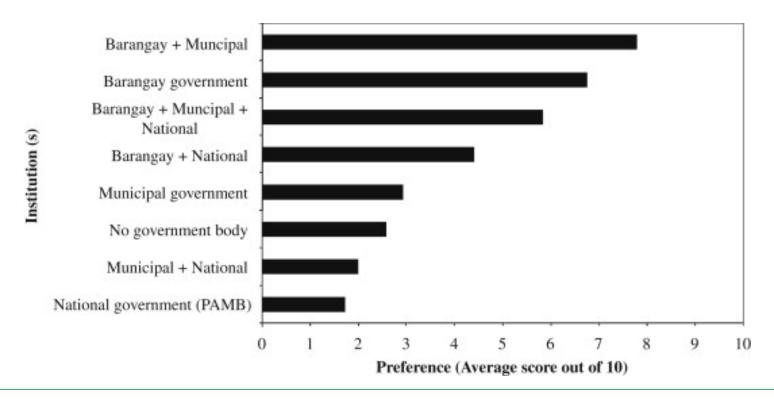

## Final thought – how important is scale?

- Advisory Councils too removed to consider inshore?
- Some failures in Canada due to local vs. national conflicts
- Local options often preferred
  E.g. Philippines, Inshore
  Conference